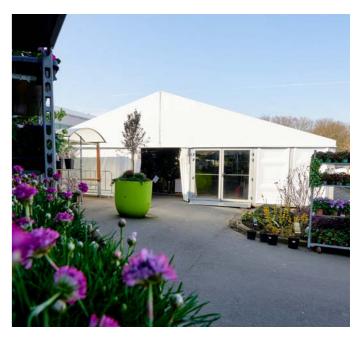

# ADDITIONAL RETAIL SPACE FOR INTRATUIN

Emmeloord (NL) | 12,5 x 45 meter | 2,3 meter side height | Transparent side curtains, double door and lighting | Decking

For no less than 7 months, Intratuin Emmeloord is undergoing major renovations. That means that part of the garden center can temporarily not be used. That is a problem, because the outdoor season is about to start and a lot of garden furniture is sold. In order not to lose sales, it was necessary to create a temporary store space.

The parking lot of the garden center is large enough to create an extra space. We ended up erecting a tent here that was 12.5 meters wide and 45 meters long. So more than 560 m2 of temporary store space was built up, and that in just a few days.

This tent has a double, glass door as entrance and exit and there is lighting inside the tent. To allow natural light into the tent as well, one long side was chosen to be completely covered with transparent side curtains.