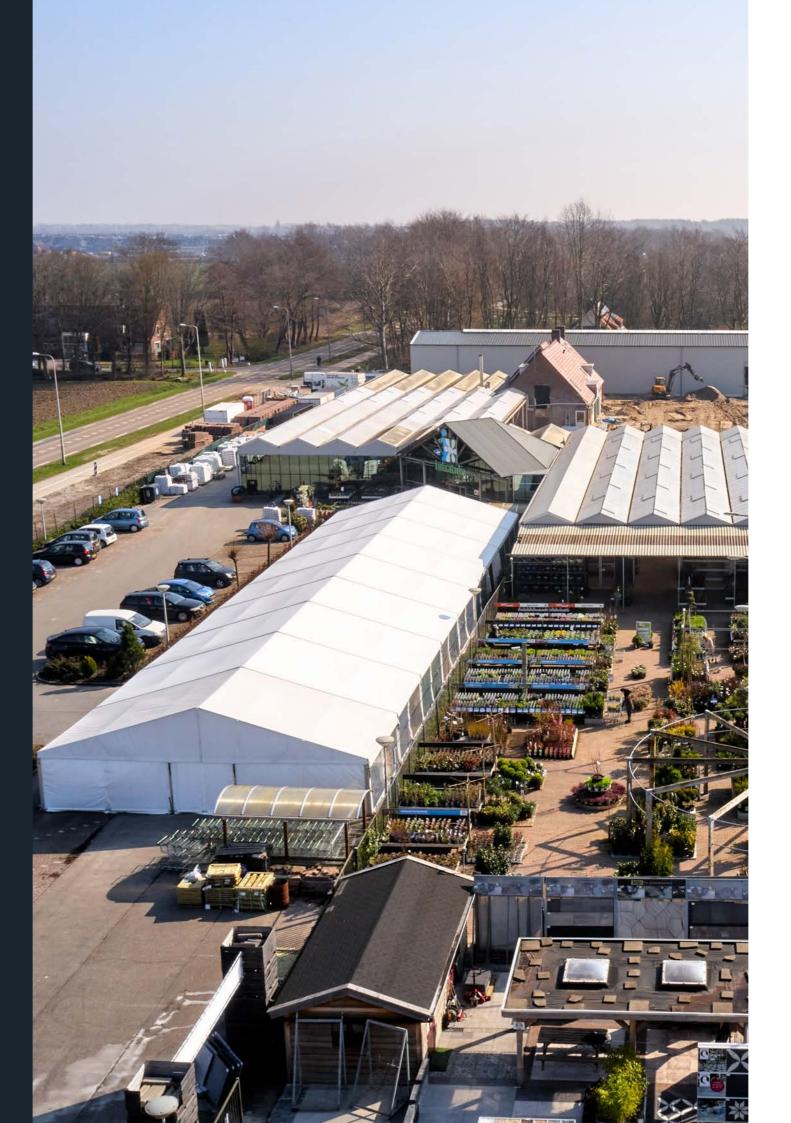

# ADDITIONAL RETAIL SPACE FOR INTRATUIN

Emmeloord (NL) | 12,5 x 45 meter | 2,3 meter side height | Transparent side curtains, double door and lighting | Decking

For no less than 7 months, Intratuin Emmeloord is undergoing major renovations. That means that part of the garden center can temporarily not be used. That is a problem, because the outdoor season is about to start and a lot of garden furniture is sold. In order not to lose sales, it was necessary to create a temporary store space.

The parking lot of the garden center is large enough to create an extra space. We ended up erecting a tent here that was 12.5 meters wide and 45 meters long. So more than 560 m2 of temporary store space was built up, and that in just a few days.

This tent has a double, glass door as entrance and exit and there is lighting inside the tent. To allow natural light into the tent as well, one long side was chosen to be completely covered with transparent side curtains.